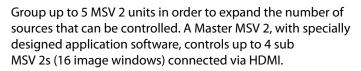

-------------------------------|
| User Configurable Modes | x 5                                 |
|                         | Web-based PC interface.             |
| User Control            | Front panel buttons.                |
|                         | RS232.                              |
| Unit Dimension (mm)     | 436(W) x 44(D) x 213(H) 1 rack unit |
| Power Supply            | DC +12 V                            |
| Operating Temperature   | 0°C ~ +40°C                         |
| Relative Humidity       | 20 ~ 80 %, non-condensing           |
| HDCP 1.4/2.2            | Compliant                           |
|                         |                                     |



- √ Fast channel switching
- ✓ Live preview
- ✓ Preset or custom layouts
- ✓ Control with PC/web GUI





www.fsnmed.com

Specifications are subject to change with or without notice. Doc. # FSN2035 Rev. 3/21

Fax: +82-31-8018-0786