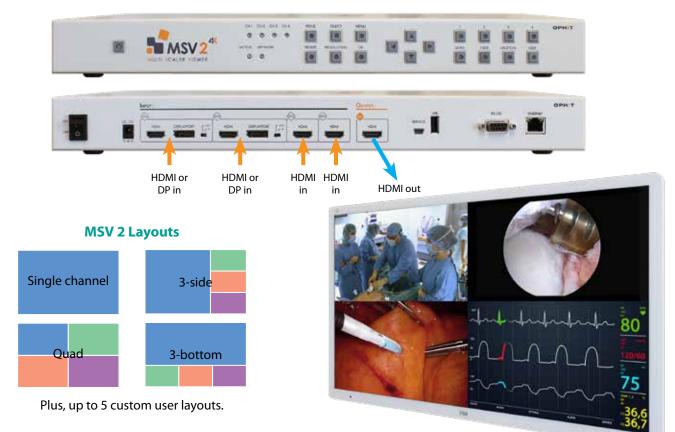

#### **Preset or Custom Layouts**

MSV 2 accepts up to 4 inputs, each up to 4K resolution, and converts them to resolutions that will display on a single 4K screen. Its advanced processing

capabilities are ideal for multimedia presentations. Video input options include 2 dedicated HDMI channels, and 2 channels that can be switched to either HDMI or DisplayPort.

Multiple video signals can be combined into one destination layout, such as quad screen, 1 large/3 small, or a user-customized layout. Channel switching on MSV 2 is fast and seamless.

MSV 2 is controlled by buttons on the unit's front face, or by a web-based PC interface that also offers live preview.