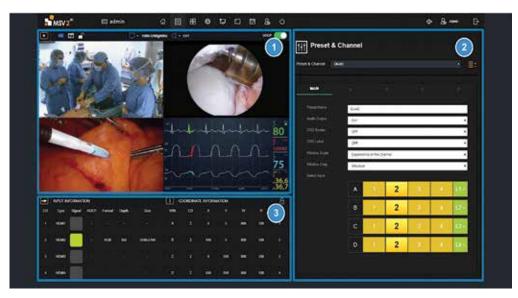

MSV 2 user interface dashboard showing quad layout.

- 1. Preview and screen control.
- 2. Preset and channel options.
- 3. Screen, input, coordinate, output Information.