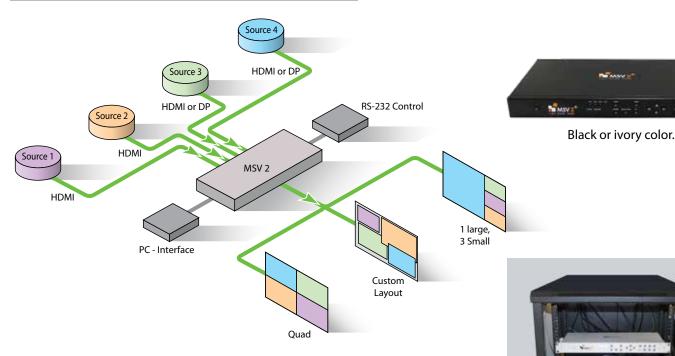

#### **Preset or Custom Layouts**

MSV 2 accepts up to 4 inputs, each up to 4K resolution, and converts them to resolutions that will display on a single 4K screen. Its advanced processing

capabilities are ideal for multimedia presentations. Video input options include 2 dedicated HDMI channels, and 2 channels that can be switched to either HDMI or DisplayPort.

Multiple video signals can be combined into one destination layout, such as quad screen, 1 large/3 small, or a user-customized layout. Channel switching on MSV 2 is fast and seamless.

MSV 2 is controlled by buttons on the unit's front face, or by a web-based PC interface that also offers live preview.